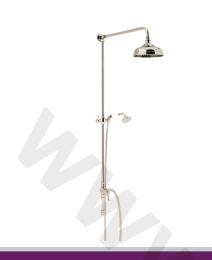

# HERITAGE Shower Range Deluxe Fixed Kit with Diverter to Handset

| Specification                            |                                 |  |  |  |  |
|------------------------------------------|---------------------------------|--|--|--|--|
| Main Construction Material:              | Brass                           |  |  |  |  |
| Adjustable Bracket:                      | No                              |  |  |  |  |
| Shower Head Type:                        | 6" Shower Rose & Deluxe Handset |  |  |  |  |
| Maximum Hot Water Supply Temperature °C: | 65                              |  |  |  |  |
| Maximum Static Pressure (Bar):           | 10                              |  |  |  |  |
| Plumbing System Suitability:             | All - Ideally Balanced          |  |  |  |  |
| Working Pressure Range:                  | Min. 0.2 Bar, max. 5.0 Bar      |  |  |  |  |
| Isolation Valve Included:                | No                              |  |  |  |  |
| Riser Length:                            | 1310 mm                         |  |  |  |  |
| Rub Clean Handset:                       | Yes                             |  |  |  |  |
| Mounting Type:                           | Wall Mounted                    |  |  |  |  |
| Inlet Connection:                        | G 1/2" BSP                      |  |  |  |  |

## Features:

- Large 6" premium fixed head
- Available in a selection of finishes
- Traditional Deluxe Handset
- **Brass Construction**
- 5 Year Guarentee
- Easy To Clean Handset