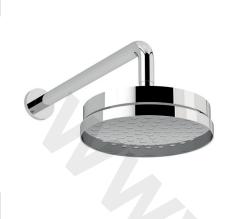

# HERITAGE Shower Range Deluxe Fixed Head Kit Chrome

| Specification                            |                            |  |  |  |
|------------------------------------------|----------------------------|--|--|--|
| Main Construction Material:              | Brass                      |  |  |  |
| Adjustable Bracket:                      | N/A                        |  |  |  |
| Shower Head Type:                        | 8" Shower Rose             |  |  |  |
| Maximum Hot Water Supply Temperature °C: | 65                         |  |  |  |
| Maximum Static Pressure (Bar):           | 10                         |  |  |  |
| Plumbing System Suitability:             | All - Ideally Balanced     |  |  |  |
| Working Pressure Range:                  | Min. 0.2 Bar, Max. 5.0 Bar |  |  |  |
| Isolation Valve Included:                | No                         |  |  |  |
| Riser Length:                            | N/A                        |  |  |  |
| Rub Clean Rose:                          | Yes                        |  |  |  |
| Mounting Type:                           | Wall Mounted               |  |  |  |
| Outlet Connection:                       | G 1/2" BSP                 |  |  |  |

#### Features:

- Extra large 8" deluxe fixed head
- Brass Construction
- 5 Year Guarantee