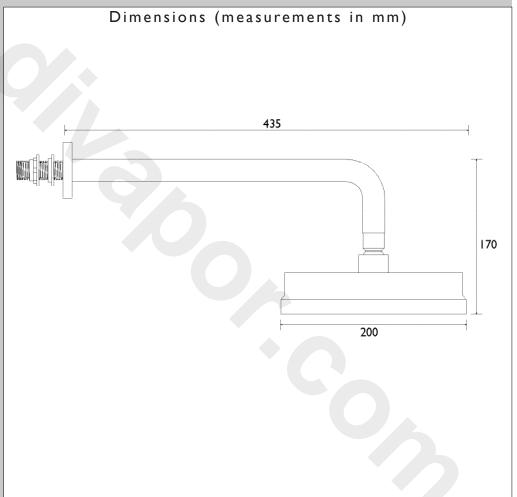

# HERITAGE Shower Range Deluxe Fixed Head Kit Chrome

| Specification                            |                            |  |  |  |
|------------------------------------------|----------------------------|--|--|--|
| Main Construction Material:              | Brass                      |  |  |  |
| Adjustable Bracket:                      | N/A                        |  |  |  |
| Shower Head Type:                        | 8" Shower Rose             |  |  |  |
| Maximum Hot Water Supply Temperature °C: | 65                         |  |  |  |
| Maximum Static Pressure (Bar):           | 10                         |  |  |  |
| Plumbing System Suitability:             | All - Ideally Balanced     |  |  |  |
| Working Pressure Range:                  | Min. 0.2 Bar, Max. 5.0 Bar |  |  |  |
| Isolation Valve Included:                | No                         |  |  |  |
| Riser Length:                            | N/A                        |  |  |  |
| Rub Clean Rose:                          | Yes                        |  |  |  |
| Mounting Type:                           | Wall Mounted               |  |  |  |
| Outlet Connection:                       | G 1/2" BSP                 |  |  |  |