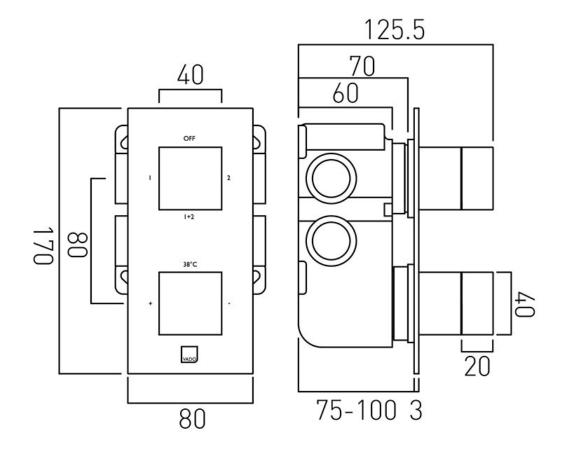

## TECHNICAL DRAWING

**COLLECTION: NOTION** 

PRODUCT CODE: TAB-148/2-NOT-C/P

tel: 01934 744466 email: sales@vado.com www.vado.com

#### **DESCRIPTION:**

Tablet Notion
2 outlet 2 handle
vertical concealed thermostatic shower valve
with all-flow function
thermostatic cartridge V-001C-PLA
diverter cartridge FL-802-33/2MX
2 x 3/4" female inlets
2 x 3/4" female outlets
includes 3/4" - 1/2" adaptors
supplied with mortar/tile guard
min-max wall mount 75-100mm
optimum installation depth 87mm
minimum operating pressure
0.2 bar LP (shower) 1.0 bar MP (bath)