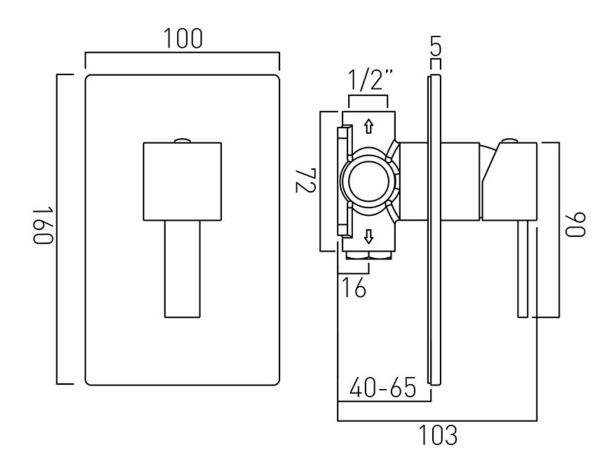

# TECHNICAL DRAWING

**COLLECTION:** Té

PRODUCT CODE: TE-145A-C/P

tel: 01934 744466 email: sales@vado.com www.vado.com

#### **DESCRIPTION:**

concealed 1 outlet shower valve single lever wall mounted with rectangular backplate ceramic cartridge CAR-K35A 2 x 1/2" female inlets 2 x 1/2" female outlets (one is blanked off) min-max wall mount 40-65mm minimum operating pressure 0.2 bar LP (shower) 1.5 bar MP (bath)