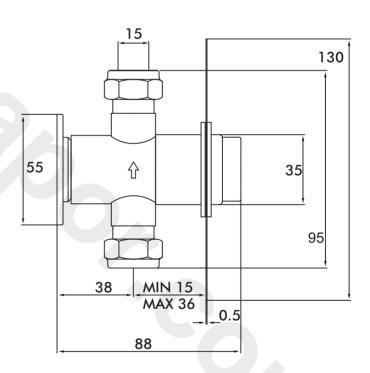

ple operation
- Closes automatically
- Water economy
- Non concussive operation
- Operating pressure range of 0.1 to 5 bar
- Exposed, Concealed and Cross-wall options available



Time Flow Shower Concealed TF997CP

### **Product Range**

| Description                     |        | Code    |
|---------------------------------|--------|---------|
| Time Flow Shower Control - Expo | osed   | TF992CP |
| Time Flow Shower Control - Con  | cealed | TF997CP |



# shower controls - Time Flow Shower Controls

### **Features**

## Technical Specification

| Max Inlet Pressure    | 10 Bar (static)     |
|-----------------------|---------------------|
| Min Inlet Pressure    | 0.1 Bar (dynamic)   |
| Max Inlet Temperature | 65°C                |
| Timed flow (standard) | 15 seconds at 1 bar |







Time Flow Shower Concealed TF997CP