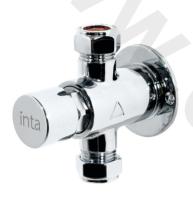

Time Flow Shower Exposed TF997CP

- Simple operation
- Closes automatically
- Water economy
- Non concussive operation
- Operating pressure range of 0.1 to 5 bar
- Exposed, Concealed and Cross-wall options available

### **Product Range**

| Description                     |        | Code    |
|---------------------------------|--------|---------|
| Time Flow Shower Control - Expo | osed   | TF992CP |
| Time Flow Shower Control - Con  | cealed | TF997CP |