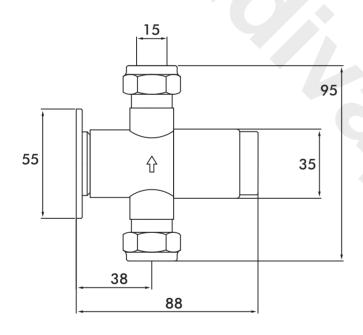

Time Flow Shower Exposed TF997CP

- Simple operation
- Closes automatically
- Water economy
- Non concussive operation
- Operating pressure range of 0.1 to 5 bar
- Exposed, Concealed and Cross-wall options available

### **Product Range**

| Description                     |        | Code    |
|---------------------------------|--------|---------|
| Time Flow Shower Control - Expo | osed   | TF992CP |
| Time Flow Shower Control - Con  | cealed | TF997CP |

## Technical Specification

| Max Inlet Pressure    | 10 Bar (static)     |
|-----------------------|---------------------|
| Min Inlet Pressure    | 0.1 Bar (dynamic)   |
| Max Inlet Temperature | 65°C                |
| Timed flow (standard) | 15 seconds at 1 bar |