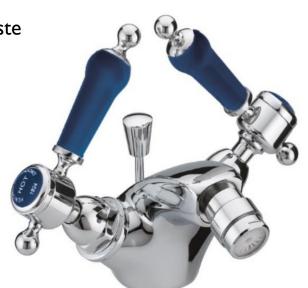

## **Glastonbury**

Limited Edition Bidet Mixer with Pop-up Waste

### **Product** Specification

**Product Code:** TGRBL05 Finish: Midnight Blue **Product Type: Traditional** 

**Construction:** Body is of Brass Construction

1/4 Turn 1/2" CD Valve Valve Type:

Supply: Suitable for all plumbing systems

**Inlet Connections:** G 1/2" BSP

Min 0.4 Bar, Max 5.0 Bar **Working Pressures:** 

**Spout Projection:** 88mm Full Height: 140mm

#### **Additional** Information

- Pop-up waste included
- Limited Edition Midnight Blue Lever handles
- Chrome plated to BS EN 248
- 5 Year Guarantee