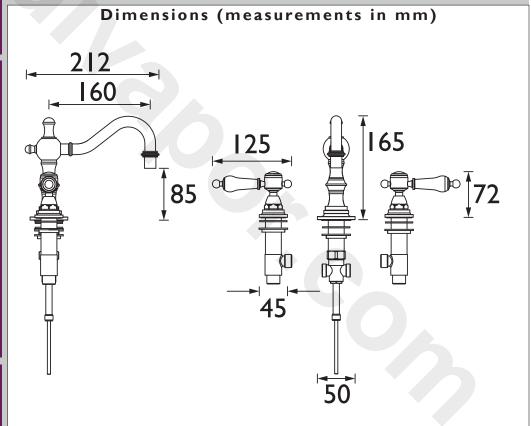

Valve/Cartridge Type:             | 1/4 Turn 1/2" Ceramic Disc Valve  |  |  |  |  |  |
| Plumbing System Requirements:     | Suitable for all plumbing systems |  |  |  |  |  |
| Minimum Dynamic Pressure (bar):   | 0.4 bar                           |  |  |  |  |  |
| Maximum Dynamic Pressure (bar):   | 5.0 bar                           |  |  |  |  |  |
| Maximum Hot Water Temperature °C: | 60°C                              |  |  |  |  |  |
| Maximum Static Pressure (bar):    | 10 bar                            |  |  |  |  |  |
| Flow Type:                        | Single Flow                       |  |  |  |  |  |
| Isolation Included:               | No                                |  |  |  |  |  |
|                                   |                                   |  |  |  |  |  |



| Flow Rates (I/min)    |     |     |      |      |      |      |  |  |  |  |
|-----------------------|-----|-----|------|------|------|------|--|--|--|--|
| System Pressure (bar) | 0.4 | 0.5 | 1    | 2    | 3    | 5    |  |  |  |  |
| TGRC09 (mixed)        | 7.2 | 8.1 | 11.4 | 16.2 | 19.8 | 25.6 |  |  |  |  |

## **TECHNICAL DATA SHEET**