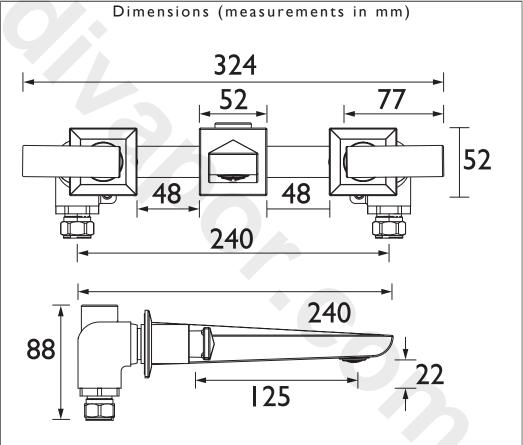

|  |  |
| Connection Inlet:                 | 15mm Compression           |  |  |  |  |
| Connection Outlet:                | Flow Straightener          |  |  |  |  |
| Number of Tap Holes:              | 1                          |  |  |  |  |
| Valve/Cartridge Type:             | Quarter Turn Ceramic Disc  |  |  |  |  |
| Plumbing System Requirements:     | All - Ideally Balanced     |  |  |  |  |
| Working Pressure Range:           | Min. 0.2 Bar, Max. 5.0 Bar |  |  |  |  |
| Maximum Hot Water Temperature: °C | 60                         |  |  |  |  |
| Maximum Static Pressure: (bar)    | 10                         |  |  |  |  |
| Flow Type:                        | Single Flow                |  |  |  |  |
| Isolation Included:               | No                         |  |  |  |  |



| Flow Rates (I/min)    |      |       |      |      |      |      |  |  |  |
|-----------------------|------|-------|------|------|------|------|--|--|--|
| System Pressure (bar) | 0.2  | 0.5   | 1    | 2    | 3    | 5    |  |  |  |
| THPRG10               | 12.6 | 16.24 | 22.5 | 34.4 | 39.8 | 54.3 |  |  |  |

## TECHNICAL DATA SHEET