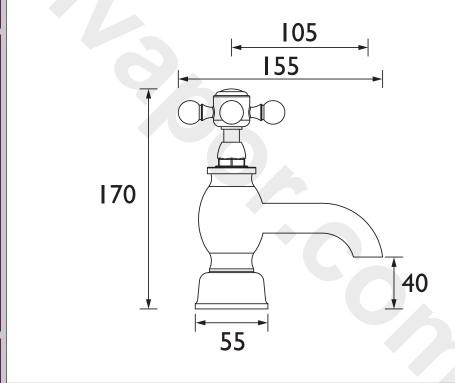

## Dimensions (measurements in mm)

| Flow Rates (I/min)    |      |      |      |      |      |      |  |  |
|-----------------------|------|------|------|------|------|------|--|--|
| System Pressure (bar) | 0.2  | 0.5  | 1    | 2    | 3    | 5    |  |  |
| THRG01 (Cold)         | 12.5 | 20.1 | 27.9 | 39.5 | 48.3 | 62.4 |  |  |
| THRG01 (Hot)          | 12.9 | 20.5 | 29   | 41   | 50.2 | 64.5 |  |  |