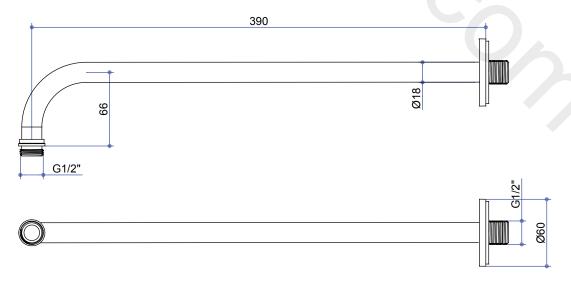

# **INSTALLATION INSTRUCTIONS**

## Straight shower arm for wall mounting - V11

#### **Important**

- We recommend that this product is installed by a qualified professional contractor. Such as a plumber who is certified by NVQ (National Vocational Qualification) or SNVQ (Scottish National Vocational Qualification) Level 3.
- Please check this product immediately to ensure that it has not been damaged and is complete. Before installation, please make sure this product is the correct model and you have all the parts required for installation and using.
- Please read these instructions carefully and keep it for future reference.

#### **Installation**



### **Dimension**



#### **Maintenance**

We do NOT recommend you use any household cleaners to clean the product. Because these cleaners change substance or formula too frequently. The product should be always cleaned only with soapy water and rinsed with clean water and dried with a soft cloth.

1 - 1