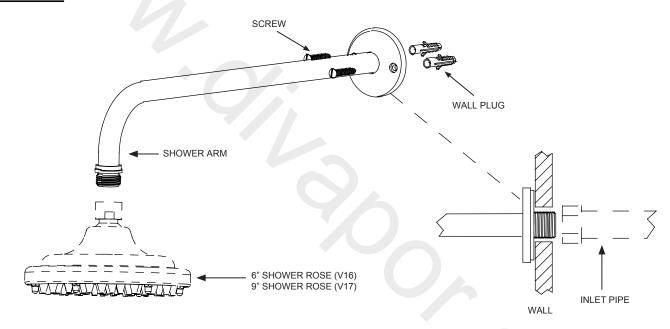

# **INSTALLATION INSTRUCTIONS**

## Straight shower arm for wall mounting - V11

#### **Important**

- We recommend that this product is installed by a qualified professional contractor. Such as a plumber who is certified by NVQ (National Vocational Qualification) or SNVQ (Scottish National Vocational Qualification) Level 3.
- Please check this product immediately to ensure that it has not been damaged and is complete. Before installation, please make sure this product is the correct model and you have all the parts required for installation and using.
- Please read these instructions carefully and keep it for future reference.

#### **Installation**



### **Dimension**



#### **Maintenance**

We do NOT recommend you use any household cleaners to clean the product. Because these cleaners change substance or formula too frequently. The product should be always cleaned only with soapy water and rinsed with clean water and dried with a soft cloth.

1 - 1