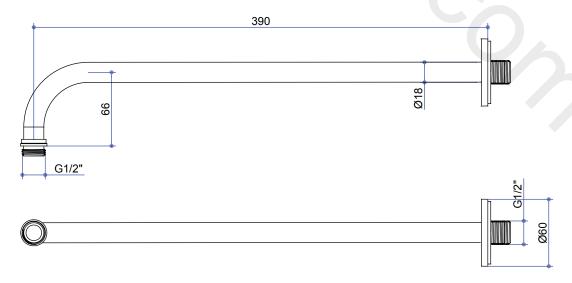

# **INSTALLATION INSTRUCTIONS**

## Straight shower arm for wall mounting - V11

#### **Important**

- We recommend that this product is installed by a qualified professional contractor. Such as a plumber who is certified by NVQ (National Vocational Qualification) or SNVQ (Scottish National Vocational Qualification) Level 3.
- Please check this product immediately to ensure that it has not been damaged and is complete. Before installation, please make sure this product is the correct model and you have all the parts required for installation and using.
- Please read these instructions carefully and keep it for future reference.

#### **Installation**



### **Dimension**



#### **Maintenance**

We do NOT recommend you use any household cleaners to clean the product. Because these cleaners change substance or formula too frequently. The product should be always cleaned only with soapy water and rinsed with clean water and dried with a soft cloth.

1-1 B