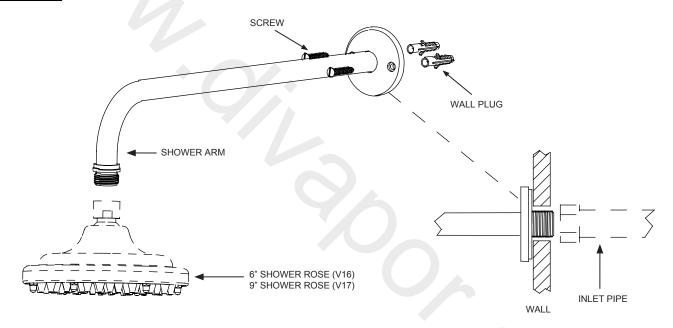

# **INSTALLATION INSTRUCTIONS**

## Straight shower arm for wall mounting - V11

#### **Important**

- We recommend that this product is installed by a qualified professional contractor. Such as a plumber who is certified by NVQ (National Vocational Qualification) or SNVQ (Scottish National Vocational Qualification) Level 3.
- Please check this product immediately to ensure that it has not been damaged and is complete. Before installation, please make sure this product is the correct model and you have all the parts required for installation and using.
- Please read these instructions carefully and keep it for future reference.

#### **Installation**



### **Dimension**



#### **Maintenance**

We do NOT recommend you use any household cleaners to clean the product. Because these cleaners change substance or formula too frequently. The product should be always cleaned only with soapy water and rinsed with clean water and dried with a soft cloth.

1-1 B