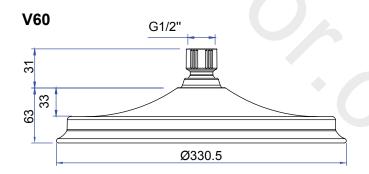

## **INSTALLATION INSTRUCTIONS**

6" Shower Rose - V16

9" Shower Rose - V17

12" Shower Rose - V60

## **Dimension**