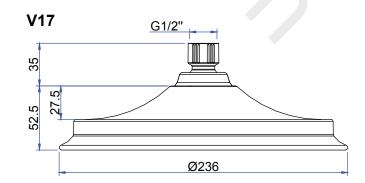

## **INSTALLATION INSTRUCTIONS**

6" Shower Rose - V16

9" Shower Rose - V17

12" Shower Rose - V60

## **Dimension**