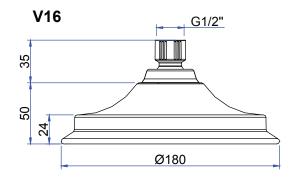

## **INSTALLATION INSTRUCTIONS**

6" Shower Rose - V16

9" Shower Rose - V17

12" Shower Rose - V60

## **Dimension**