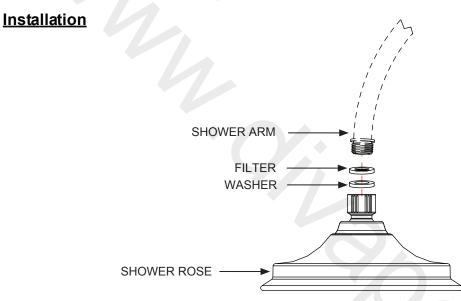

## **INSTALLATION INSTRUCTIONS**

6" Shower Rose - V16

9" Shower Rose - V17

12" Shower Rose - V60