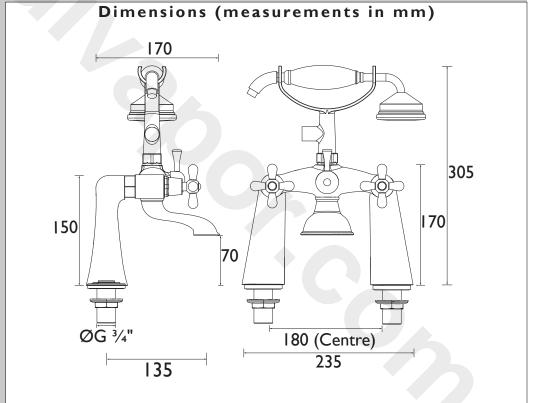

| <b>S</b> pecification             |                                   |  |  |  |  |  |
|-----------------------------------|-----------------------------------|--|--|--|--|--|
| Product Type:                     | Bathroom Taps                     |  |  |  |  |  |
| Main Construction Material:       | Brass                             |  |  |  |  |  |
| Mount Type:                       | Deck                              |  |  |  |  |  |
| Handle Type:                      | Crosshead                         |  |  |  |  |  |
| Connection Inlet:                 | G 3/4" BSP                        |  |  |  |  |  |
| Connection Outlet:                | Open                              |  |  |  |  |  |
| Number of Tap Holes:              | 2                                 |  |  |  |  |  |
| Valve/Cartridge Type:             | G1/2" Standard Valve              |  |  |  |  |  |
| Plumbing System Requirements:     | Suitable for all plumbing systems |  |  |  |  |  |
| Minimum Dynamic Pressure (bar):   | 0.2 bar                           |  |  |  |  |  |
| Maximum Dynamic Pressure (bar):   | 5.0 bar                           |  |  |  |  |  |
| Maximum Hot Water Temperature °C: | 60°C                              |  |  |  |  |  |
| Maximum Static Pressure (bar):    | 10 bar                            |  |  |  |  |  |
| Flow Type:                        | Single                            |  |  |  |  |  |
| Isolation Included:               | No                                |  |  |  |  |  |
|                                   |                                   |  |  |  |  |  |