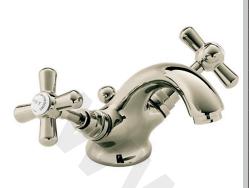

### RYDE Tap Range Ryde I Taphole Basin Mixer Gold

| Specification                     |                                   |  |  |  |
|-----------------------------------|-----------------------------------|--|--|--|
| Product Type:                     | Bathroom Taps                     |  |  |  |
| Main Construction Material:       | Brass                             |  |  |  |
| Mount Type:                       | Deck                              |  |  |  |
| Handle Type:                      | Crosshead                         |  |  |  |
| Connection Inlet:                 | M12 mm Copper Tail Pipes          |  |  |  |
| Connection Outlet:                | M24 Flow Straightener             |  |  |  |
| Number of Tap Holes:              | 1                                 |  |  |  |
| Valve/Cartridge Type:             | G1/2 Standard Valves              |  |  |  |
| Plumbing System Requirements:     | Suitable for all plumbing systems |  |  |  |
| Minimum Dynamic Pressure (bar):   | 0.2 bar                           |  |  |  |
| Maximum Dynamic Pressure (bar):   | 5.0 bar                           |  |  |  |
| Maximum Hot Water Temperature °C: | 60°C                              |  |  |  |
| Maximum Static Pressure (bar):    | I0 bar                            |  |  |  |
| Flow Type:                        | Single                            |  |  |  |
| Isolation Included:               | No                                |  |  |  |

### Features:

- Compatible with low pressure water systems, optimised for UK <u>market</u>
- Includes pop up waste
- Available in a selection of finishes