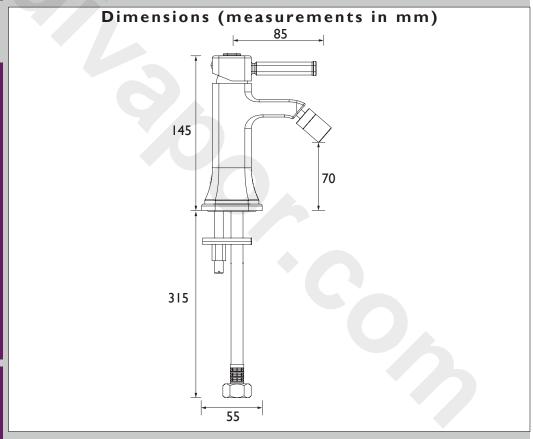

|  |
| Plumbing System Requirements:     | Suitable for all plumbing systems |  |  |  |
| Minimum Dynamic Pressure (bar):   | I bar                             |  |  |  |
| Maximum Dynamic Pressure (bar):   | 5 bar                             |  |  |  |
| Maximum Hot Water Temperature °C: | 60°C                              |  |  |  |
| Maximum Static Pressure (bar):    | 10 bar                            |  |  |  |
| Flow Type:                        | Single                            |  |  |  |
| Isolation Included:               | No                                |  |  |  |

## Features:

- Compatible with low pressure water systems, optimised for UK market
- Quarter turn ceramic discs for smooth operation and added durability

## Product Certifications:



Additional Information:



| Flow Rates (I/min)    |     |    |      |      |  |
|-----------------------|-----|----|------|------|--|
| System Pressure (bar) | 1   | 2  | 3    | 5    |  |
| TSBC05 (mixed)        | 7.1 | 10 | 12.3 | 15.9 |  |

## TECHNICAL DATA SHEET