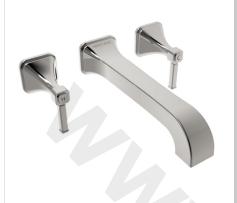

## SOMERSBY Tap Range Somersby Wall Mounted Basin Mixer

| Product Type:                     | Bathroom Taps              |
|-----------------------------------|----------------------------|
| Main Construction Material:       | Brass                      |
| Mount Type:                       | Wall Mounted               |
| Handle Type:                      | Lever Handles              |
| Connection Inlet:                 | G I/2" BSP                 |
| Connection Outlet:                | Open                       |
| Number of Tap Holes:              | 3                          |
| Valve/Cartridge Type:             | Quarter Turn Ceramic Disc  |
| Plumbing System Requirements:     | All - Ideally Balanced     |
| Working Pressure Range:           | Min. 0.2 Bar, Max. 5.0 Bar |
| Maximum Hot Water Temperature: °C | 60                         |
| Maximum Static Pressure: (bar)    | 10                         |
| Flow Type:                        | Single Flow                |