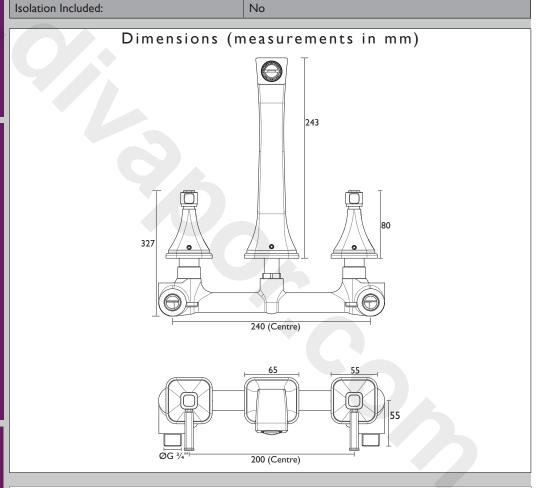

| Wall Mounted               |
| Handle Type:                      | Lever Handles              |
| Connection Inlet:                 | G I/2" BSP                 |
| Connection Outlet:                | Open                       |
| Number of Tap Holes:              | 3                          |
| Valve/Cartridge Type:             | Quarter Turn Ceramic Disc  |
| Plumbing System Requirements:     | All - Ideally Balanced     |
| Working Pressure Range:           | Min. 0.2 Bar, Max. 5.0 Bar |
| Maximum Hot Water Temperature: °C | 60                         |
| Maximum Static Pressure: (bar)    | 10                         |
| Flow Type:                        | Single Flow                |

No

Specification

Features:

## **Product Certifications:**



Additional Information:



| Flow Rates (I/min)    |      |      |      |      |      |      |  |
|-----------------------|------|------|------|------|------|------|--|
| System Pressure (bar) | 0.2  | 0.5  | I    | 2    | 3    | 5    |  |
| TSBC10                | 10.4 | 17.1 | 25.6 | 35.6 | 43.8 | 57.1 |  |

## TECHNICAL DATA SHEET