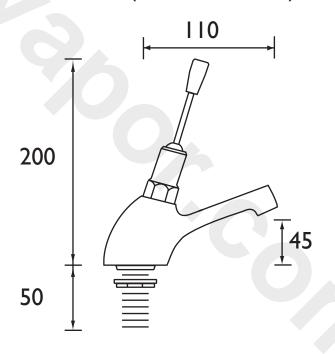

### **Dimensions (measurements in mm)**

| Flow Rates (I/min)      |     |      |      |     |      |  |
|-------------------------|-----|------|------|-----|------|--|
| System Pressure (bar)   | 0.2 | 0.5  | 1    | 2   | 3    |  |
| With Flow Regulators    | 1.3 | 3.3  | 4.8  | 5.6 | 6.3  |  |
| Without Flow Regualtors | 8.5 | 14.1 | 20.4 | 29  | 35.6 |  |