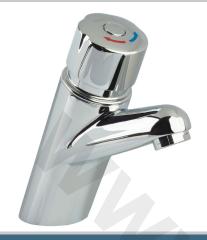

# COMMERCIAL Tap Range Timed Flow Temperature Control

Basin Mixer Tap

#### Features:

- 15 seconds timed flow (+/-5secs)
- Integral isolation valves
- Temp control
- Meets ECA requirements

| Specification                     |                                 |  |  |  |
|-----------------------------------|---------------------------------|--|--|--|
| Style:                            | Contemporary                    |  |  |  |
| Product Type:                     | Commercial                      |  |  |  |
| Finish/Colour:                    | Chrome                          |  |  |  |
| Main Construction Material:       | Brass                           |  |  |  |
| Mount Type:                       | Deck Mounted                    |  |  |  |
| Handle Type:                      | Round                           |  |  |  |
| Connection Inlet:                 | 15mm Compression Flexible Tails |  |  |  |
| Number of Tap Holes Required:     | 1                               |  |  |  |
| Valve/Cartridge Type:             | Temperature Control Cartridge   |  |  |  |
| Plumbing System Suitability       | High Pressure Systems Only      |  |  |  |
| Working Pressure Range:           | Min 1.0 Bar, Max 5.0 Bar        |  |  |  |
| Maximum Hot Water Temperature: °c | 60                              |  |  |  |
| Maximum Dynamic Pressure: (bar)   | 5                               |  |  |  |
| Maximum Static Pressure: (bar)    | 10                              |  |  |  |
| Flow Type:                        | Single Flow                     |  |  |  |
| Flow Rate: (I/min @ 3 bar)        | 5.7                             |  |  |  |
| Connection Outlet:                | Open                            |  |  |  |
| Isolation Included:               | Yes                             |  |  |  |