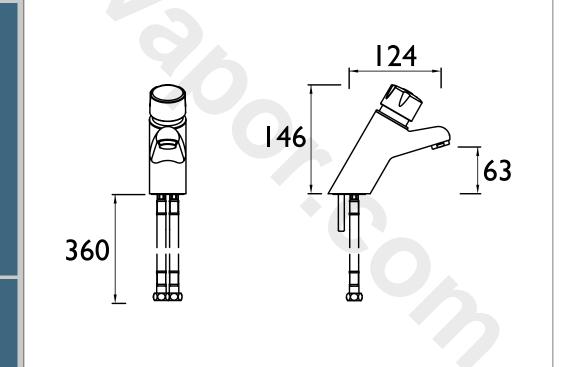

#### Dimensions (measurements in mm)

|  |                       | Flow Rates (I/min) |     |     |     |     |  |  |  |
|--|-----------------------|--------------------|-----|-----|-----|-----|--|--|--|
|  | System Pressure (bar) | 1                  | 2   | 3   | 4   | 5   |  |  |  |
|  | Z TC 1/2 C            | 3.7                | 5.1 | 5.7 | 5.3 | 5.3 |  |  |  |