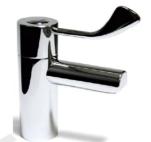

MERIDIAN - Thermostatic basin mixer with copper tails

TECHNICAL DRAWINGS

ACCESS

FEATURES

Application: Basin Faucet type: Single-lever Finish: Chrome Installation type: Deck-mounted

Quick Reaction®