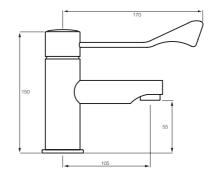

MERIDIAN - Thermostatic basin mixer with copper tails

TECHNICAL DRAWINGS

ACCESS

FEATURES

Application: Basin Faucet type: Single-lever Finish: Chrome Installation type: Deck-mounted

Quick Reaction®