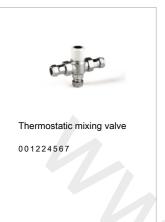

#### **FEATURES**

Thermostatic Mixing Valve required: 001224567

Application: Basin

Faucet type: Single-lever

Finish: Chrome Fixed spout

Handle position: Top

Installation type: Deck-mounted Waste type: Waste not included

## COMPATIBLE WITH