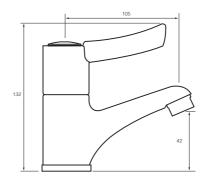

#### **FEATURES**

Thermostatic Mixing Valve required: 001224567

Application: Basin

Faucet type: Single-lever

Finish: Chrome Fixed spout

Handle position: Top

Installation type: Deck-mounted Waste type: Waste not included

Water flow restrictor



EverShine



SoftTurn®

#### ACCESS

# LAURA - Basin mixer with 1/2" flexible tails

### TECHNICAL DRAWINGS





## COMPATIBLE WITH



# Access

A collection carefully designed to support independant living for those with reduced or limited mobility. Focusing on ergonomic, versatile and sophisticated solutions for the bathroom space. Quality, functionality and design that prioritises wellness, comfort and convenience for all needs....