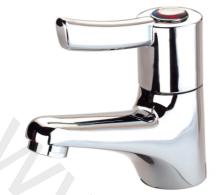

# LAURA - Basin mixer with 1/2" flexible tails

#### **FEATURES**

Thermostatic Mixing Valve required: 001224567

Application: Basin

Faucet type: Single-lever

Finish: Chrome Fixed spout

Handle position: Top

Installation type: Deck-mounted Waste type: Waste not included