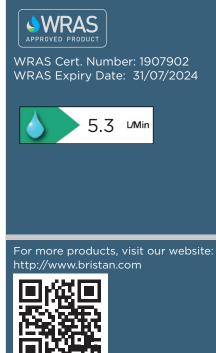

## **Product Cert**

| 0 bar                           |   | ▶   |
|---------------------------------|---|-----|
| tifications:                    |   | 7   |
| nber: 1907902<br>te: 31/07/2024 | C | 190 |
| 5 L/Min                         |   |     |