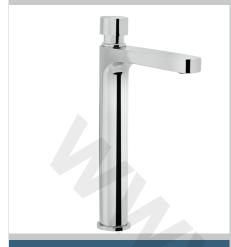

## COMMERCIAL Tap Range Single Tall Body Pillar Basin Soft **Touch Timed Flow Tap Chrome**

250

5

5.5

D2

## Features:

- Timed shut off to meet BS EN 816
- Soft touch easy to use mechanism
- Tall body is ideal for vessel basins or troughs
- Supplied with 5L/min flow regulator
- Operates at a minimum pressure of 1.0