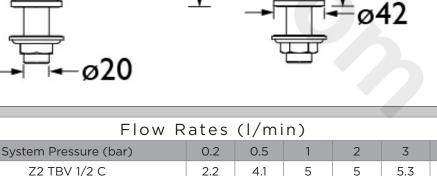

## Z2 TBV 1/2 C

170

135

| Land I. |  |
|---------|--|
|         |  |
|         |  |

→<sup>—</sup>→ ø20

Bristan, Birch Coppice Business Park, Dordon, Tamworth, B78 1SG. Telephone: 0844 701 6274. Facsimile: 0844 701 6275. Web Site: www.bristan.com Email: enquire@bristan.com The information contained on this page was correct at date of issue. Fitting Dimensions are provided as a guide only. Some variation may occur due to manufacturing tolerances. Bristan pursues a policy of continuing improvement in design and performance of its products and so reserves the right to change specifications without prior notice.