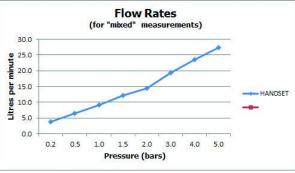

## MINIMUM OPERATING PRESSURE: 0.2 bar LP

### FLOW RATE AT 3.0 BAR FLOW PRESSURE:

19 l/min